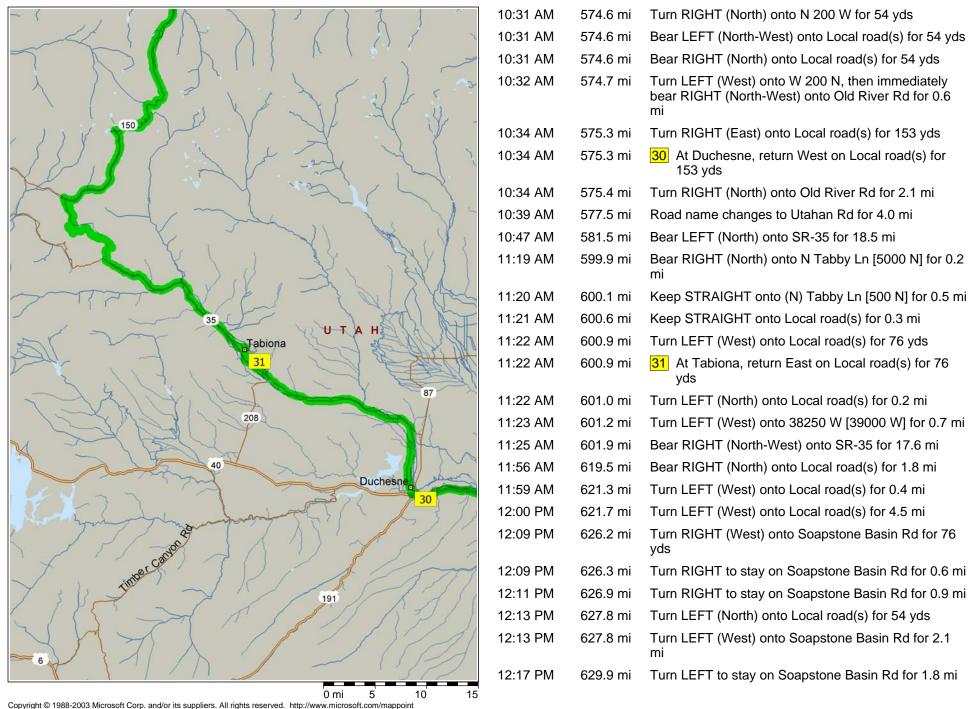

| 4:54 PM | 516.2 mi | Bear RIGHT (North) onto Local road(s) for 131 yds          |
|---------|----------|------------------------------------------------------------|
| 4:54 PM | 516.3 mi | Turn LEFT (West) onto Local road(s) for 0.2 mi             |
| 4:55 PM | 516.5 mi | Turn LEFT (West) onto Local road(s) for 0.5 mi             |
| 4:55 PM | 517.0 mi | Turn RIGHT (North) onto Local road(s) for 87 yds           |
| 4:56 PM | 517.0 mi | Turn RIGHT (North-East) onto Local road(s) for 32 yds      |
| 4:56 PM | 517.0 mi | 27 At Ouray, return South-West on Local road(s) for 32 yds |
| 4:56 PM | 517.1 mi | Turn RIGHT (North-West) onto Local road(s) for 131 yds     |
| 4:56 PM | 517.1 mi | Bear LEFT (North-West) onto Local road(s) for 153 yds      |
| 4:56 PM | 517.2 mi | Bear RIGHT (North-West) onto Local road(s) for 1.6 mi      |
| 5:00 PM | 518.8 mi | End of day                                                 |
|         |          |                                                            |