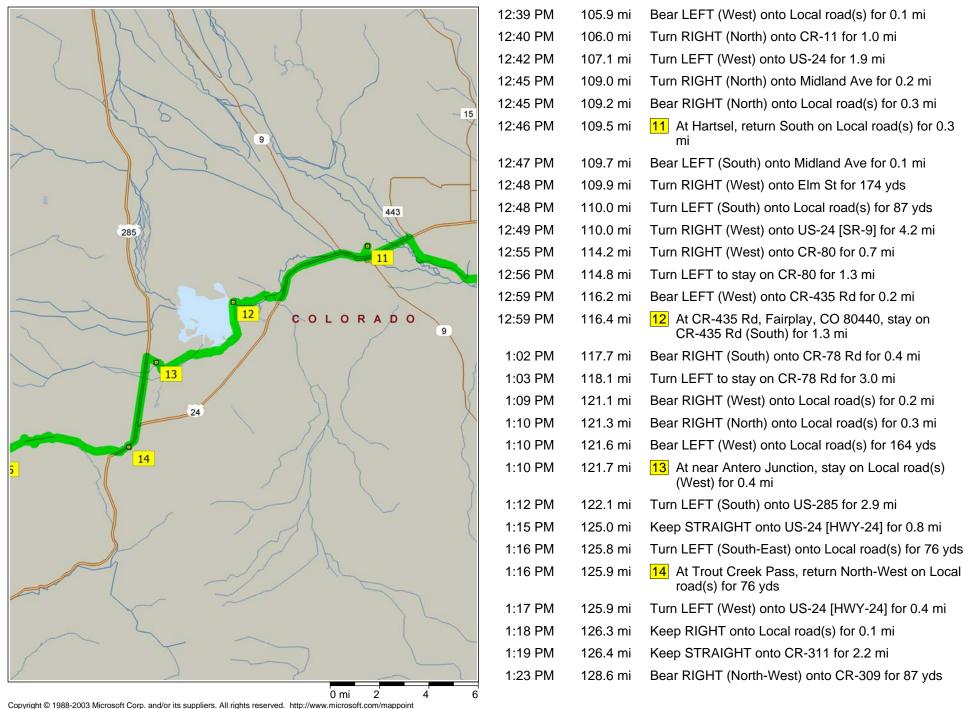

Copyright © 1988-2003 Microsoft Corp. and/or its suppliers. All rights reserved. http://www.microsoft.com/mappoint © Copyright 2002 by Geographic Data Technology, Inc. All rights reserved. © 2002 Navigation Technologies. All rights reserved. This data includes information taken with permission from Canadian authorities © 1991-2002 Government of Canada (Statistics Canada and/or Geomatics Canada), all rights reserved.