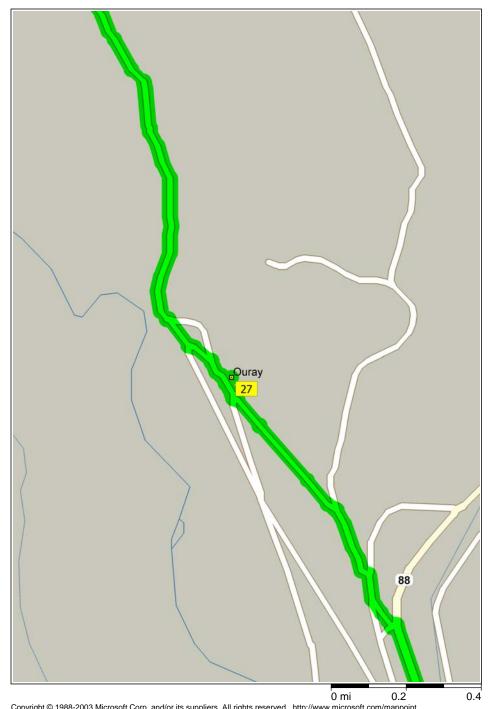

| 4:54 PM | 516.2 mi | Bear RIGHT (North) onto Local road(s) for 131 yds          |
|---------|----------|------------------------------------------------------------|
| 4:54 PM | 516.3 mi | Turn LEFT (West) onto Local road(s) for 0.2 mi             |
| 4:55 PM | 516.5 mi | Turn LEFT (West) onto Local road(s) for 0.5 mi             |
| 4:55 PM | 517.0 mi | Turn RIGHT (North) onto Local road(s) for 87 yds           |
| 4:56 PM | 517.0 mi | Turn RIGHT (North-East) onto Local road(s) for 32 yds      |
| 4:56 PM | 517.0 mi | 27 At Ouray, return South-West on Local road(s) for 32 yds |
| 4:56 PM | 517.1 mi | Turn RIGHT (North-West) onto Local road(s) for 131 yds     |
| 4:56 PM | 517.1 mi | Bear LEFT (North-West) onto Local road(s) for 153 yds      |
| 4:56 PM | 517.2 mi | Bear RIGHT (North-West) onto Local road(s) for 1.6 mi      |
| 5:00 PM | 518.8 mi | End of day                                                 |
|         |          |                                                            |