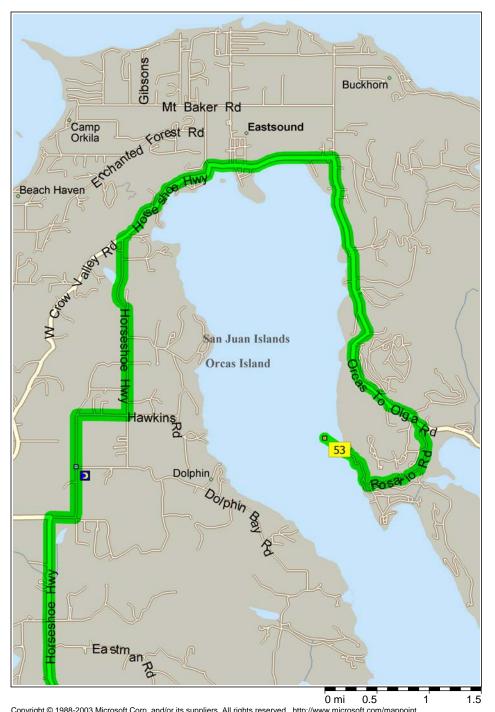

| 4:29 PM | 1980.4 mi | Road name changes to Orcas To Olga Rd for 3.3 mi                  |
|---------|-----------|-------------------------------------------------------------------|
| 4:36 PM | 1983.7 mi | Bear RIGHT (South) onto Rosario Rd for 0.5 mi                     |
| 4:36 PM | 1984.1 mi | Turn RIGHT to stay on Rosario Rd for 0.5 mi                       |
| 4:38 PM | 1984.7 mi | Turn RIGHT (West) onto Local road(s) for 0.5 mi                   |
| 4:39 PM | 1985.1 mi | Turn LEFT (West) onto Local road(s) for 43 yds                    |
| 4:39 PM | 1985.1 mi | Bear RIGHT (West) onto Local road(s) for 0.3 mi                   |
| 4:39 PM | 1985.4 mi | 53 At Orcas Island, return East on Local road(s) for 0.3 mi       |
| 4:40 PM | 1985.7 mi | Bear LEFT (East) onto Local road(s) for 43 yds                    |
| 4:40 PM | 1985.7 mi | Turn RIGHT (South) onto Local road(s) for 0.5 mi                  |
| 4:42 PM | 1986.1 mi | Turn LEFT (North) onto Rosario Rd for 0.5 mi                      |
| 4:43 PM | 1986.7 mi | Turn LEFT to stay on Rosario Rd for 0.5 mi                        |
| 4:44 PM | 1987.1 mi | Bear LEFT (North) onto Orcas To Olga Rd for 3.3 mi                |
| 4:50 PM | 1990.4 mi | Road name changes to Horseshoe Hwy [Orcas To Olga Rd] for 2.2 mi  |
| 4:54 PM | 1992.6 mi | Turn LEFT to stay on Horseshoe Hwy [Orcas To Olga Rd] for 1.8 mi  |
| 4:58 PM | 1994.4 mi | Turn RIGHT to stay on Horseshoe Hwy [Orcas To Olga Rd] for 1.0 mi |
| 5:00 PM | 1995.4 mi | End of day                                                        |
|         |           |                                                                   |