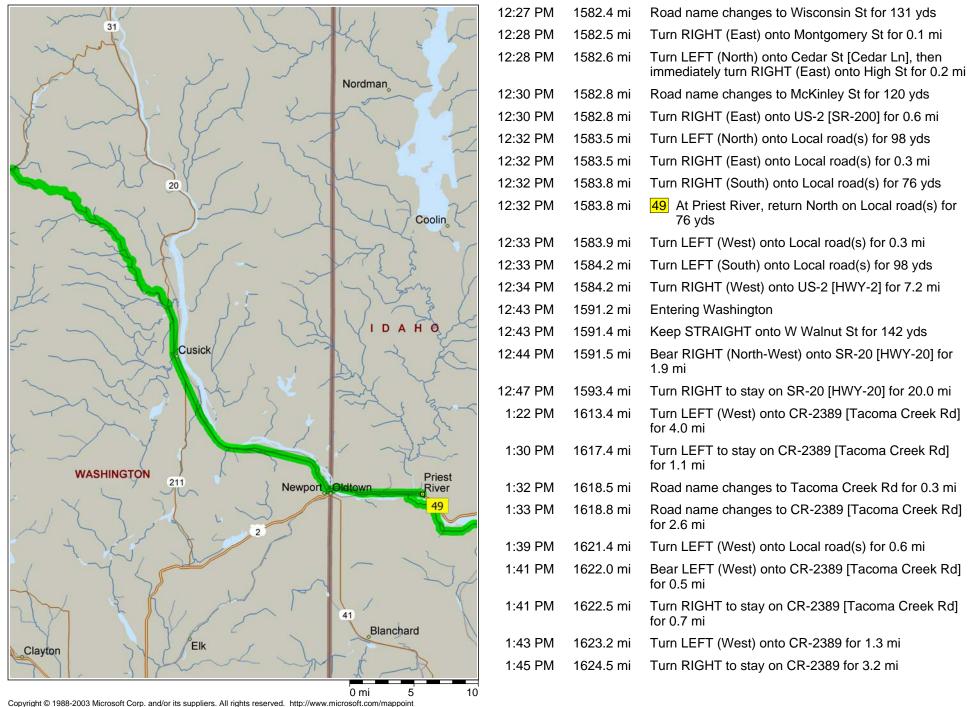

|
| 4:40 PM | 1410.8 mi | Turn LEFT (West) onto C St, then immediately turn RIGHT (North) onto 5th St for 131 yds |
| 4:41 PM | 1410.9 mi | Turn LEFT (West) onto B St, then immediately turn RIGHT (North) onto West St for 0.2 mi |
| 4:42 PM | 1411.1 mi | Turn LEFT (West) onto SR-200 [A St] for 14.3 mi                                         |
| 5:00 PM | 1425.4 mi | End of day                                                                              |



© Copyright 2002 by Geographic Data Technology, Inc. All rights reserved. © 2002 Navigation Technologies. All rights reserved. This data includes information taken with permission from Canadian authorities © 1991-2002 Government of Canada (Statistics Page 23 Canada and/or Geomatics Canada), all rights reserved.



© Copyright 2002 by Geographic Data Technology, Inc. All rights reserved. © 2002 Navigation Technologies. All rights reserved. This data includes information taken with permission from Canadian authorities © 1991-2002 Government of Canada (Statistics Page 24 Canada and/or Geomatics Canada), all rights reserved.



© Copyright 2002 by Geographic Data Technology, Inc. All rights reserved. © 2002 Navigation Technologies. All rights reserved. This data includes information taken with permission from Canadian authorities © 1991-2002 Government of Canada (Statistics Page 25 Canada and/or Geomatics Canada), all rights reserved.



© Copyright 2002 by Geographic Data Technology, Inc. All rights reserved. © 2002 Navigation Technologies. All rights reserved. This data includes information taken wi