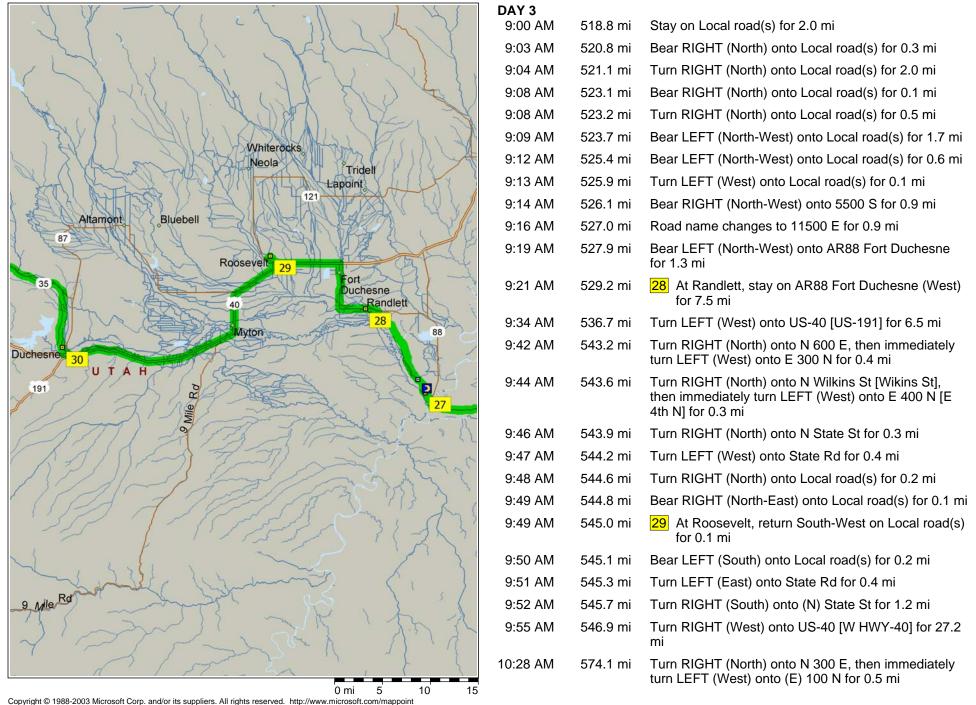

nto Local road(s) for 0.2 mi             |
| 4:55 PM | 516.5 mi | Turn LEFT (West) onto Local road(s) for 0.5 mi             |
| 4:55 PM | 517.0 mi | Turn RIGHT (North) onto Local road(s) for 87 yds           |
| 4:56 PM | 517.0 mi | Turn RIGHT (North-East) onto Local road(s) for 32 yds      |
| 4:56 PM | 517.0 mi | 27 At Ouray, return South-West on Local road(s) for 32 yds |
| 4:56 PM | 517.1 mi | Turn RIGHT (North-West) onto Local road(s) for 131 yds     |
| 4:56 PM | 517.1 mi | Bear LEFT (North-West) onto Local road(s) for 153 yds      |
| 4:56 PM | 517.2 mi | Bear RIGHT (North-West) onto Local road(s) for 1.6 mi      |
| 5:00 PM | 518.8 mi | End of day                                                 |
|         |          |                                                            |



© Copyright 2002 by Geographic Data Technology, Inc. All rights reserved. © 2002 Navigation Technologies. All rights reserved. This data includes information taken with permission from Canadian authorities © 1991-2002 Government of Canada (Statistics Page 12 Canada and/or Geomatics Canada), all rights reserved.



© Copyright 2002 by Geographic Data Technology, Inc. All rights reserved. © 2002 Navigation Technologies. All rights reserved. This data includes information taken with permission from Canadian authorities © 1991-2002 Government of Canada (Statistics Page 13 Canada and/or Geomatics Canada), all rights reserved.



© Copyright 2002 by Geographic Data Technology, Inc. All rights reserved. © 2002 Navigation Technologies. All rights reserved. This data includes information taken wi