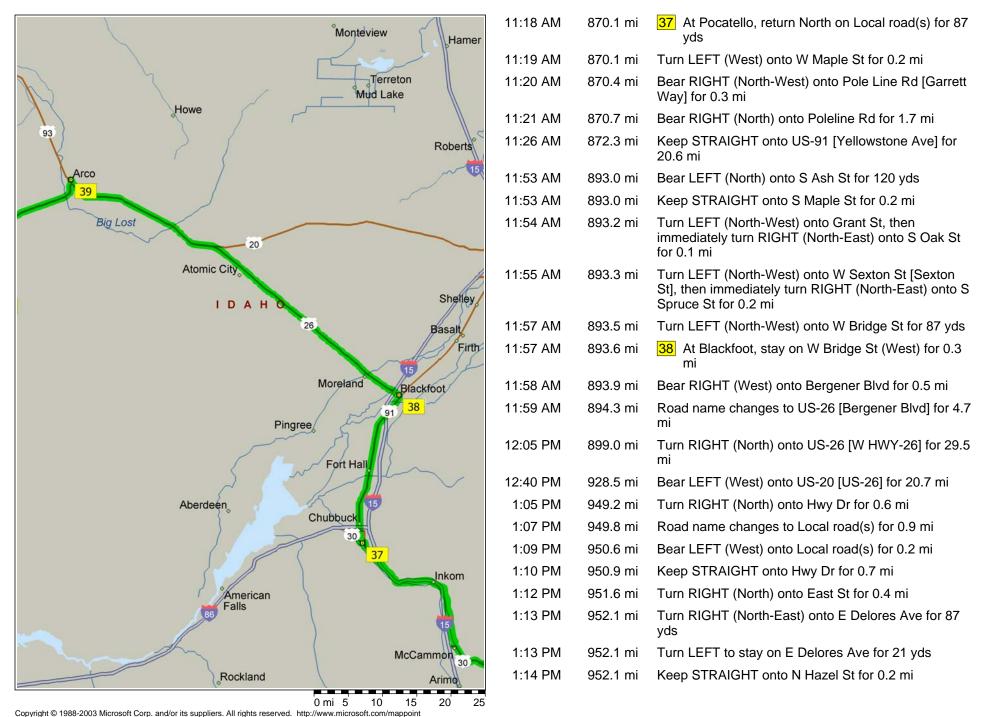

| 4:54 PM | 516.2 mi | Bear RIGHT (North) onto Local road(s) for 131 yds          |
|---------|----------|------------------------------------------------------------|
| 4:54 PM | 516.3 mi | Turn LEFT (West) onto Local road(s) for 0.2 mi             |
| 4:55 PM | 516.5 mi | Turn LEFT (West) onto Local road(s) for 0.5 mi             |
| 4:55 PM | 517.0 mi | Turn RIGHT (North) onto Local road(s) for 87 yds           |
| 4:56 PM | 517.0 mi | Turn RIGHT (North-East) onto Local road(s) for 32 yds      |
| 4:56 PM | 517.0 mi | 27 At Ouray, return South-West on Local road(s) for 32 yds |
| 4:56 PM | 517.1 mi | Turn RIGHT (North-West) onto Local road(s) for 131 yds     |
| 4:56 PM | 517.1 mi | Bear LEFT (North-West) onto Local road(s) for 153 yds      |
| 4:56 PM | 517.2 mi | Bear RIGHT (North-West) onto Local road(s) for 1.6 mi      |
| 5:00 PM | 518.8 mi | End of day                                                 |
|         |          |                                                            |