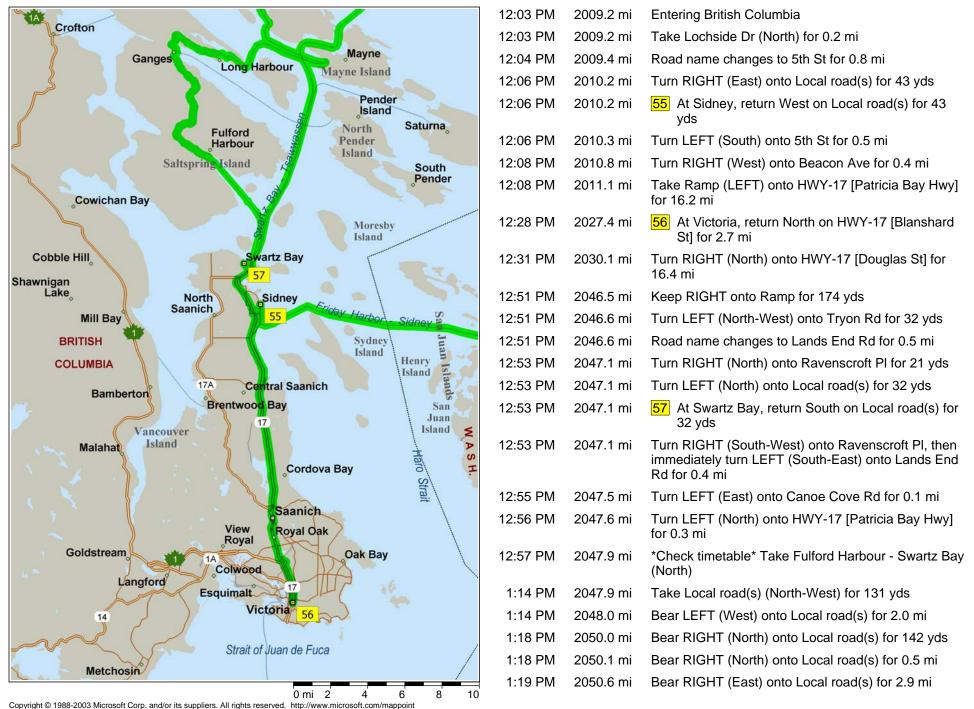

GHT (South) onto Local road(s) for 0.5 mi                  |
| 4:42 PM | 1986.1 mi | Turn LEFT (North) onto Rosario Rd for 0.5 mi                      |
| 4:43 PM | 1986.7 mi | Turn LEFT to stay on Rosario Rd for 0.5 mi                        |
| 4:44 PM | 1987.1 mi | Bear LEFT (North) onto Orcas To Olga Rd for 3.3 mi                |
| 4:50 PM | 1990.4 mi | Road name changes to Horseshoe Hwy [Orcas To Olga Rd] for 2.2 mi  |
| 4:54 PM | 1992.6 mi | Turn LEFT to stay on Horseshoe Hwy [Orcas To Olga Rd] for 1.8 mi  |
| 4:58 PM | 1994.4 mi | Turn RIGHT to stay on Horseshoe Hwy [Orcas To Olga Rd] for 1.0 mi |
| 5:00 PM | 1995.4 mi | End of day                                                        |
|         |           |                                                                   |





© Copyright 2002 by Geographic Data Technology, Inc. All rights reserved. © 2002 Navigation Technologies. All rights reserved. This data includes information taken with permission from Canadian authorities © 1991-2002 Government of Canada (Statistics Page 30 Canada and/or Geomatics Canada), all rights reserved



© Copyright 2002 by Geographic Data Technology, Inc. All rights reserved. © 2002 Navigation Technologies. All rights reserved. This data includes information taken with permission from Canadian authorities © 1991-2002 Government of Canada (Statistics Page 31 Canada and/or Geomatics Canada), all rights reserved.





59 Arrive Tsawwassen 2091.5 mi 5:06 PM End of day

Copyright © 1988-2003 Microsoft Corp. and/or its suppliers. All rights reserved. http://www.microsoft.com/mappoint