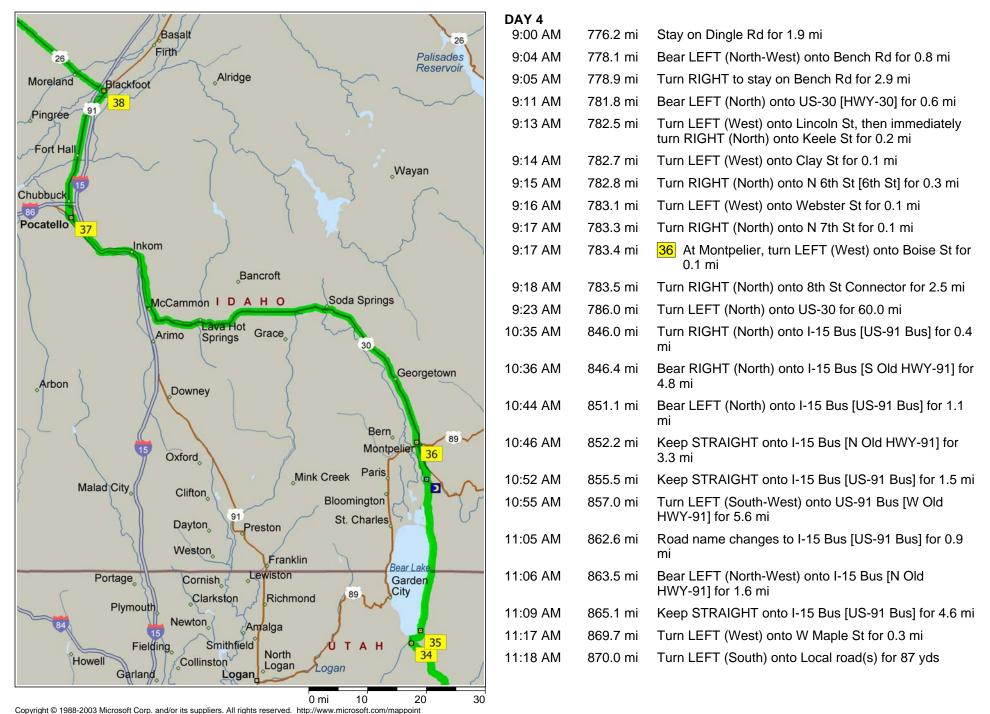

| 3:26 PM | 1039.5 mi | Turn RIGHT (North) onto SR-75 [HWY-75 N] for 5.9 mi                                                         |
|---------|-----------|-------------------------------------------------------------------------------------------------------------|
| 3:36 PM | 1045.5 mi | Keep STRAIGHT onto SR-75 for 0.9 mi                                                                         |
| 3:38 PM | 1046.4 mi | Keep STRAIGHT onto SR-75 [S Main St] for 1.5 mi                                                             |
| 3:41 PM | 1047.9 mi | Turn RIGHT (North-East) onto Rivers St E for 0.1 mi                                                         |
| 3:42 PM | 1048.0 mi | Turn LEFT (North-West) onto East Ave S, then immediately turn RIGHT (North-East) onto 1st St E for 0.1 mi   |
| 3:43 PM | 1048.1 mi | Turn LEFT (North-West) onto Walnut Ave N, then immediately turn RIGHT (North-East) onto 2nd St E for 0.1 mi |
| 3:44 PM | 1048.2 mi | Road name changes to Spruce Ave [Spruce Ave N] for 87 yds                                                   |
| 3:45 PM | 1048.3 mi | Turn RIGHT (North-East) onto Sun Valley Rd [Trail Creek Rd] for 0.7 mi                                      |
| 3:46 PM | 1049.0 mi | Road name changes to Trail Creek Rd for 0.5 mi                                                              |
| 3:47 PM | 1049.5 mi | Turn LEFT (North) onto Local road(s) for 142 yds                                                            |
| 3:48 PM | 1049.6 mi | 42 At Sun Valley, return South on Local road(s) for 142 yds                                                 |
| 3:48 PM | 1049.7 mi | Turn RIGHT (West) onto Trail Creek Rd for 0.5 mi                                                            |
| 3:50 PM | 1050.2 mi | Turn RIGHT (West) onto Saddle Rd for 0.5 mi                                                                 |
| 3:51 PM | 1050.7 mi | Turn RIGHT (North) onto SR-75 [N Main St] for 1.6 mi                                                        |
| 3:54 PM | 1052.3 mi | Keep STRAIGHT onto SR-75 for 38.4 mi                                                                        |
| 5:00 PM | 1090.6 mi | End of day                                                                                                  |
|         |           |                                                                                                             |