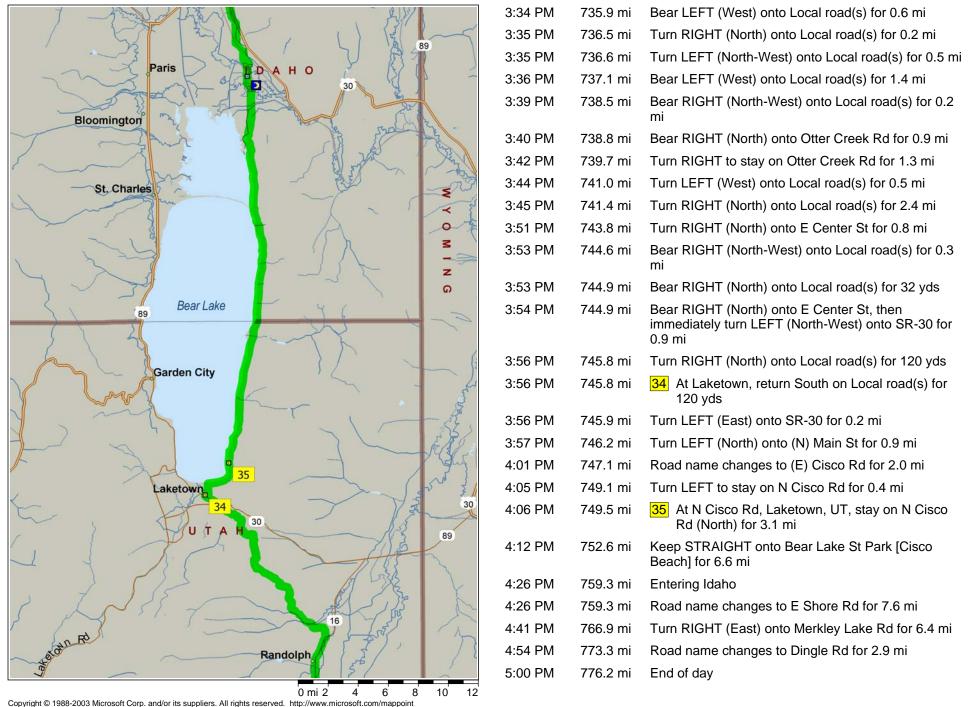

| 4:54 PM | 516.2 mi | Bear RIGHT (North) onto Local road(s) for 131 yds          |
|---------|----------|------------------------------------------------------------|
| 4:54 PM | 516.3 mi | Turn LEFT (West) onto Local road(s) for 0.2 mi             |
| 4:55 PM | 516.5 mi | Turn LEFT (West) onto Local road(s) for 0.5 mi             |
| 4:55 PM | 517.0 mi | Turn RIGHT (North) onto Local road(s) for 87 yds           |
| 4:56 PM | 517.0 mi | Turn RIGHT (North-East) onto Local road(s) for 32 yds      |
| 4:56 PM | 517.0 mi | 27 At Ouray, return South-West on Local road(s) for 32 yds |
| 4:56 PM | 517.1 mi | Turn RIGHT (North-West) onto Local road(s) for 131 yds     |
| 4:56 PM | 517.1 mi | Bear LEFT (North-West) onto Local road(s) for 153 yds      |
| 4:56 PM | 517.2 mi | Bear RIGHT (North-West) onto Local road(s) for 1.6 mi      |
| 5:00 PM | 518.8 mi | End of day                                                 |
|         |          |                                                            |