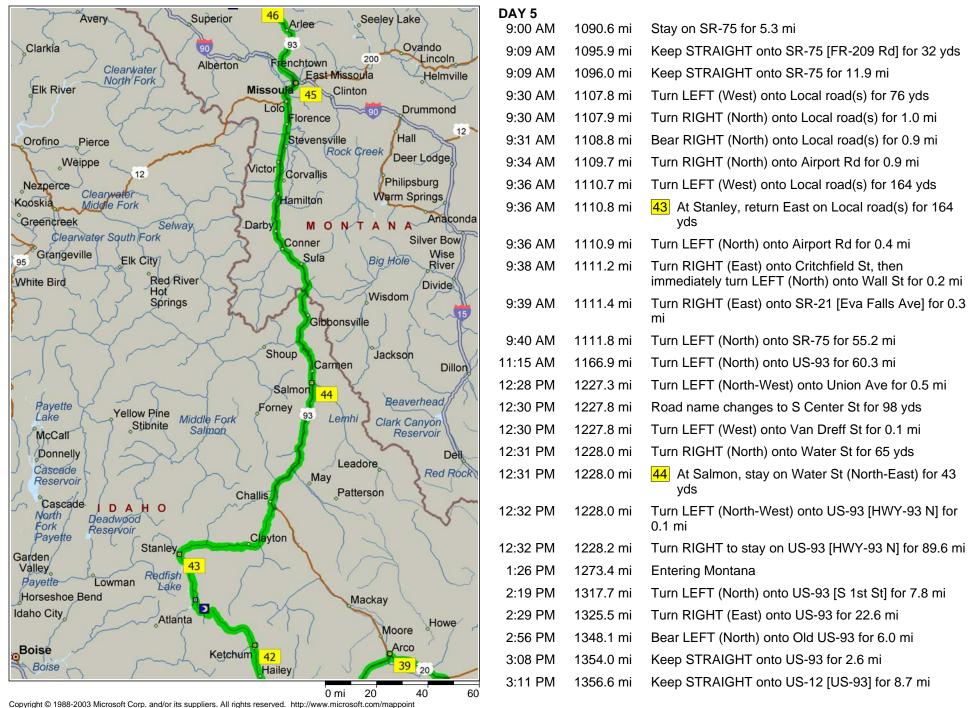

| 4:36 PM | 1410.1 mi | Turn LEFT (South) onto 4th St, then immediately turn RIGHT (West) onto C St for 164 yds |
|---------|-----------|-----------------------------------------------------------------------------------------|
| 4:38 PM | 1410.2 mi | Turn LEFT (South) onto Nefter St for 0.2 mi                                             |
| 4:38 PM | 1410.4 mi | Turn RIGHT (West) onto Local road(s) for 0.1 mi                                         |
| 4:38 PM | 1410.5 mi | 46 At Dixon, return East on Local road(s) for 0.1 mi                                    |
| 4:39 PM | 1410.7 mi | Turn LEFT (North) onto Nefter St for 0.2 mi                                             |
| 4:40 PM | 1410.8 mi | Turn LEFT (West) onto C St, then immediately turn RIGHT (North) onto 5th St for 131 yds |
| 4:41 PM | 1410.9 mi | Turn LEFT (West) onto B St, then immediately turn RIGHT (North) onto West St for 0.2 mi |
| 4:42 PM | 1411.1 mi | Turn LEFT (West) onto SR-200 [A St] for 14.3 mi                                         |
| 5:00 PM | 1425.4 mi | End of day                                                                              |