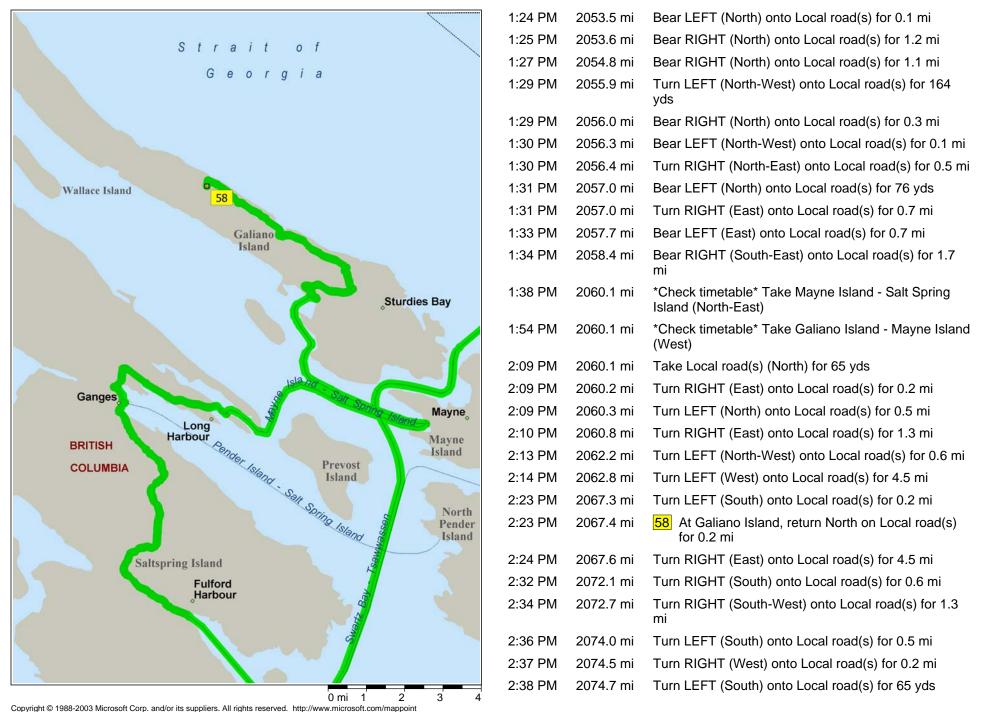

3 mi                |
| 4:50 PM | 1990.4 mi | Road name changes to Horseshoe Hwy [Orcas To Olga Rd] for 2.2 mi  |
| 4:54 PM | 1992.6 mi | Turn LEFT to stay on Horseshoe Hwy [Orcas To Olga Rd] for 1.8 mi  |
| 4:58 PM | 1994.4 mi | Turn RIGHT to stay on Horseshoe Hwy [Orcas To Olga Rd] for 1.0 mi |
| 5:00 PM | 1995.4 mi | End of day                                                        |
|         |           |                                                                   |





© Copyright 2002 by Geographic Data Technology, Inc. All rights reserved. © 2002 Navigation Technologies. All rights reserved. This data includes information taken with permission from Canadian authorities © 1991-2002 Government of Canada (Statistics Page 30 Canada and/or Geomatics Canada), all rights reserved



© Copyright 2002 by Geographic Data Technology, Inc. All rights reserved. © 2002 Navigation Technologies. All rights reserved. This data includes information taken with permission from Canadian authorities © 1991-2002 Government of Canada (Statistics Page 31 Canada and/or Geomatics Canada), all rights reserved.





59 Arrive Tsawwassen 2091.5 mi 5:06 PM End of day

Copyright © 1988-2003 Microsoft Corp. and/or its suppliers. All rights reserved. http://www.microsoft.com/mappoint
© Copyright 2002 by Geographic Data Technology, Inc. All rights reserved. © 2002 Navigation Technologies. All rights reserved. This data includes information taken with permission from Canadian authorities © 1991-2002 Government of Canada (Statistics Canada and/or Geomatics Canada), all rights reserved.



| DAY