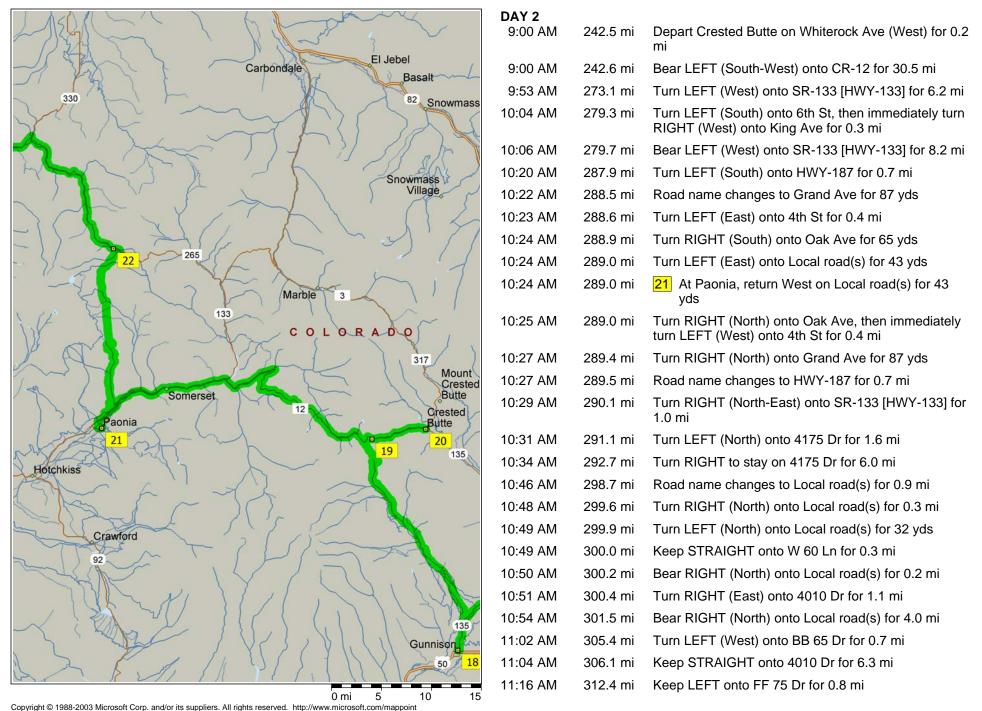

Copyright © 1988-2003 Microsoft Corp. and/or its suppliers. All rights reserved. http://www.microsoft.com/mappoint © Copyright 2002 by Geographic Data Technology, Inc. All rights reserved. © 2002 Navigation Technologies. All rights reserved. This data includes information taken with permission from Canadian authorities © 1991-2002 Government of Canada (Statistics Canada and/or Geomatics Canada), all rights reserved.