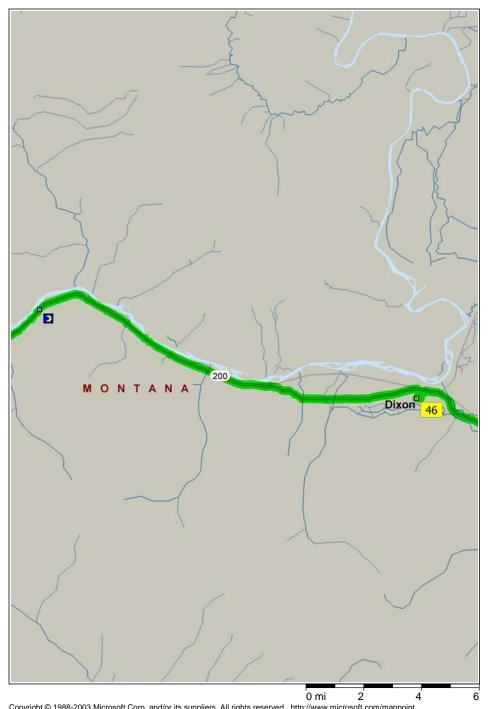

| 4:36 PM | 1410.1 mi | Turn LEFT (South) onto 4th St, then immediately turn RIGHT (West) onto C St for 164 yds |
|---------|-----------|-----------------------------------------------------------------------------------------|
| 4:38 PM | 1410.2 mi | Turn LEFT (South) onto Nefter St for 0.2 mi                                             |
| 4:38 PM | 1410.4 mi | Turn RIGHT (West) onto Local road(s) for 0.1 mi                                         |
| 4:38 PM | 1410.5 mi | 46 At Dixon, return East on Local road(s) for 0.1 mi                                    |
| 4:39 PM | 1410.7 mi | Turn LEFT (North) onto Nefter St for 0.2 mi                                             |
| 4:40 PM | 1410.8 mi | Turn LEFT (West) onto C St, then immediately turn RIGHT (North) onto 5th St for 131 yds |
| 4:41 PM | 1410.9 mi | Turn LEFT (West) onto B St, then immediately turn RIGHT (North) onto West St for 0.2 mi |
| 4:42 PM | 1411.1 mi | Turn LEFT (West) onto SR-200 [A St] for 14.3 mi                                         |
| 5:00 PM | 1425.4 mi | End of day                                                                              |