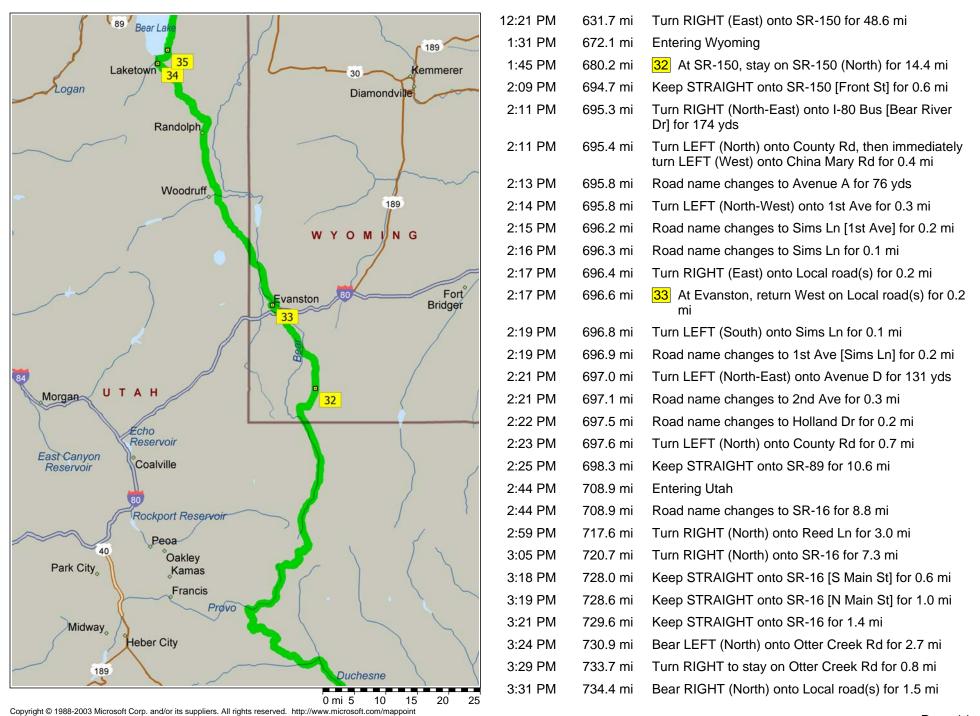

| 4:54 PM | 516.2 mi | Bear RIGHT (North) onto Local road(s) for 131 yds          |
|---------|----------|------------------------------------------------------------|
| 4:54 PM | 516.3 mi | Turn LEFT (West) onto Local road(s) for 0.2 mi             |
| 4:55 PM | 516.5 mi | Turn LEFT (West) onto Local road(s) for 0.5 mi             |
| 4:55 PM | 517.0 mi | Turn RIGHT (North) onto Local road(s) for 87 yds           |
| 4:56 PM | 517.0 mi | Turn RIGHT (North-East) onto Local road(s) for 32 yds      |
| 4:56 PM | 517.0 mi | 27 At Ouray, return South-West on Local road(s) for 32 yds |
| 4:56 PM | 517.1 mi | Turn RIGHT (North-West) onto Local road(s) for 131 yds     |
| 4:56 PM | 517.1 mi | Bear LEFT (North-West) onto Local road(s) for 153 yds      |
| 4:56 PM | 517.2 mi | Bear RIGHT (North-West) onto Local road(s) for 1.6 mi      |
| 5:00 PM | 518.8 mi | End of day                                                 |
|         |          |                                                            |