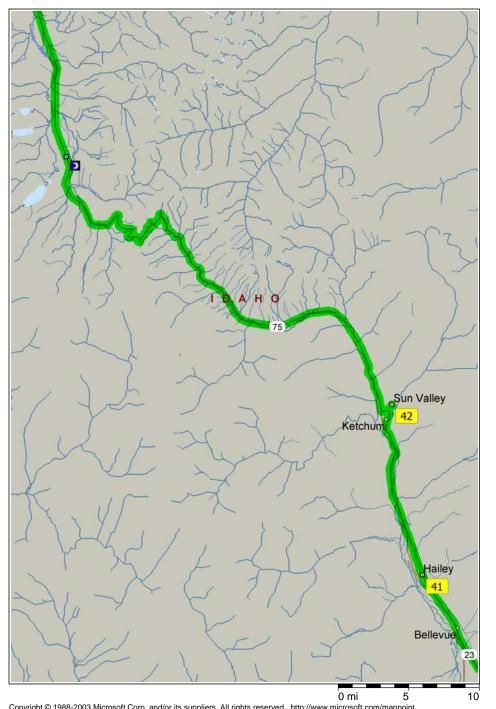

| 3:26 PM | 1039.5 mi | Turn RIGHT (North) onto SR-75 [HWY-75 N] for 5.9 mi                                                         |
|---------|-----------|-------------------------------------------------------------------------------------------------------------|
| 3:36 PM | 1045.5 mi | Keep STRAIGHT onto SR-75 for 0.9 mi                                                                         |
| 3:38 PM | 1046.4 mi | Keep STRAIGHT onto SR-75 [S Main St] for 1.5 mi                                                             |
| 3:41 PM | 1047.9 mi | Turn RIGHT (North-East) onto Rivers St E for 0.1 mi                                                         |
| 3:42 PM | 1048.0 mi | Turn LEFT (North-West) onto East Ave S, then immediately turn RIGHT (North-East) onto 1st St E for 0.1 mi   |
| 3:43 PM | 1048.1 mi | Turn LEFT (North-West) onto Walnut Ave N, then immediately turn RIGHT (North-East) onto 2nd St E for 0.1 mi |
| 3:44 PM | 1048.2 mi | Road name changes to Spruce Ave [Spruce Ave N] for 87 yds                                                   |
| 3:45 PM | 1048.3 mi | Turn RIGHT (North-East) onto Sun Valley Rd [Trail Creek Rd] for 0.7 mi                                      |
| 3:46 PM | 1049.0 mi | Road name changes to Trail Creek Rd for 0.5 mi                                                              |
| 3:47 PM | 1049.5 mi | Turn LEFT (North) onto Local road(s) for 142 yds                                                            |
| 3:48 PM | 1049.6 mi | 42 At Sun Valley, return South on Local road(s) for 142 yds                                                 |
| 3:48 PM | 1049.7 mi | Turn RIGHT (West) onto Trail Creek Rd for 0.5 mi                                                            |
| 3:50 PM | 1050.2 mi | Turn RIGHT (West) onto Saddle Rd for 0.5 mi                                                                 |
| 3:51 PM | 1050.7 mi | Turn RIGHT (North) onto SR-75 [N Main St] for 1.6 mi                                                        |
| 3:54 PM | 1052.3 mi | Keep STRAIGHT onto SR-75 for 38.4 mi                                                                        |
| 5:00 PM | 1090.6 mi | End of day                                                                                                  |
|         |           |                                                                                                             |