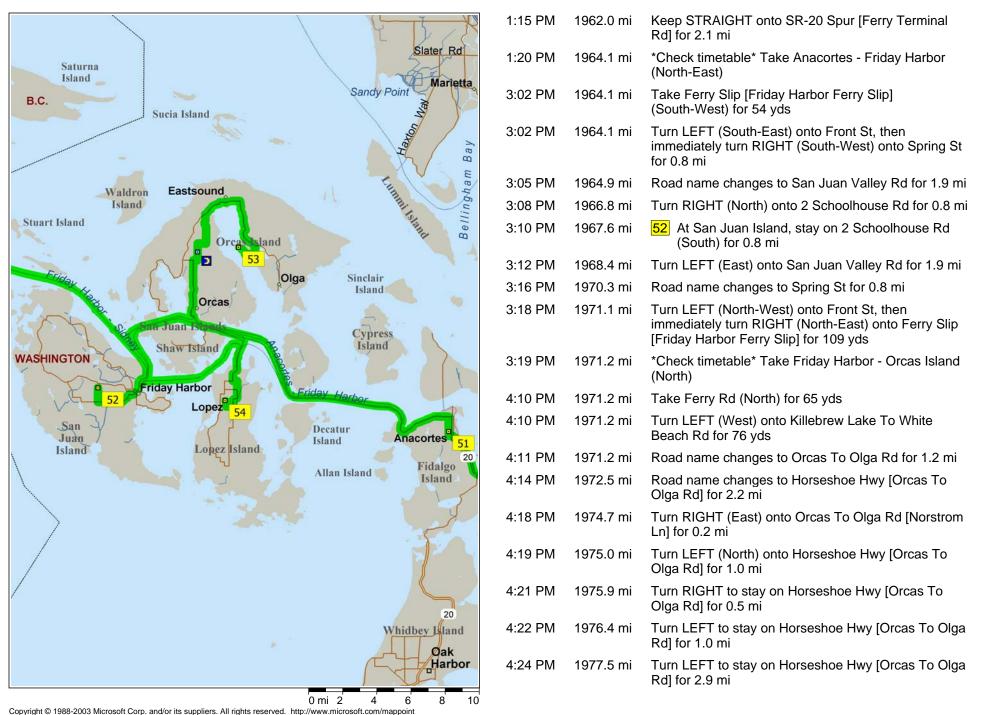

| 4:29 PM | 1980.4 mi | Road name changes to Orcas To Olga Rd for 3.3 mi                  |
|---------|-----------|-------------------------------------------------------------------|
| 4:36 PM | 1983.7 mi | Bear RIGHT (South) onto Rosario Rd for 0.5 mi                     |
| 4:36 PM | 1984.1 mi | Turn RIGHT to stay on Rosario Rd for 0.5 mi                       |
| 4:38 PM | 1984.7 mi | Turn RIGHT (West) onto Local road(s) for 0.5 mi                   |
| 4:39 PM | 1985.1 mi | Turn LEFT (West) onto Local road(s) for 43 yds                    |
| 4:39 PM | 1985.1 mi | Bear RIGHT (West) onto Local road(s) for 0.3 mi                   |
| 4:39 PM | 1985.4 mi | 53 At Orcas Island, return East on Local road(s) for 0.3 mi       |
| 4:40 PM | 1985.7 mi | Bear LEFT (East) onto Local road(s) for 43 yds                    |
| 4:40 PM | 1985.7 mi | Turn RIGHT (South) onto Local road(s) for 0.5 mi                  |
| 4:42 PM | 1986.1 mi | Turn LEFT (North) onto Rosario Rd for 0.5 mi                      |
| 4:43 PM | 1986.7 mi | Turn LEFT to stay on Rosario Rd for 0.5 mi                        |
| 4:44 PM | 1987.1 mi | Bear LEFT (North) onto Orcas To Olga Rd for 3.3 mi                |
| 4:50 PM | 1990.4 mi | Road name changes to Horseshoe Hwy [Orcas To Olga Rd] for 2.2 mi  |
| 4:54 PM | 1992.6 mi | Turn LEFT to stay on Horseshoe Hwy [Orcas To Olga Rd] for 1.8 mi  |
| 4:58 PM | 1994.4 mi | Turn RIGHT to stay on Horseshoe Hwy [Orcas To Olga Rd] for 1.0 mi |
| 5:00 PM | 1995.4 mi | End of day                                                        |
|         |           |                                                                   |