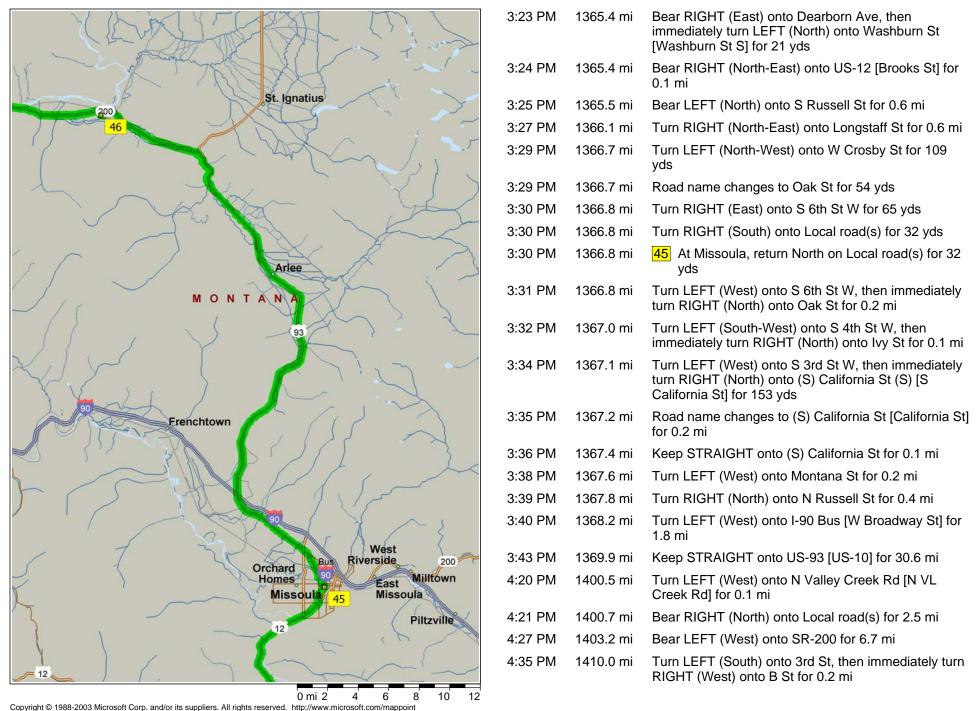

| 4:36 PM | 1410.1 mi | Turn LEFT (South) onto 4th St, then immediately turn RIGHT (West) onto C St for 164 yds |
|---------|-----------|-----------------------------------------------------------------------------------------|
| 4:38 PM | 1410.2 mi | Turn LEFT (South) onto Nefter St for 0.2 mi                                             |
| 4:38 PM | 1410.4 mi | Turn RIGHT (West) onto Local road(s) for 0.1 mi                                         |
| 4:38 PM | 1410.5 mi | 46 At Dixon, return East on Local road(s) for 0.1 mi                                    |
| 4:39 PM | 1410.7 mi | Turn LEFT (North) onto Nefter St for 0.2 mi                                             |
| 4:40 PM | 1410.8 mi | Turn LEFT (West) onto C St, then immediately turn RIGHT (North) onto 5th St for 131 yds |
| 4:41 PM | 1410.9 mi | Turn LEFT (West) onto B St, then immediately turn RIGHT (North) onto West St for 0.2 mi |
| 4:42 PM | 1411.1 mi | Turn LEFT (West) onto SR-200 [A St] for 14.3 mi                                         |
| 5:00 PM | 1425.4 mi | End of day                                                                              |