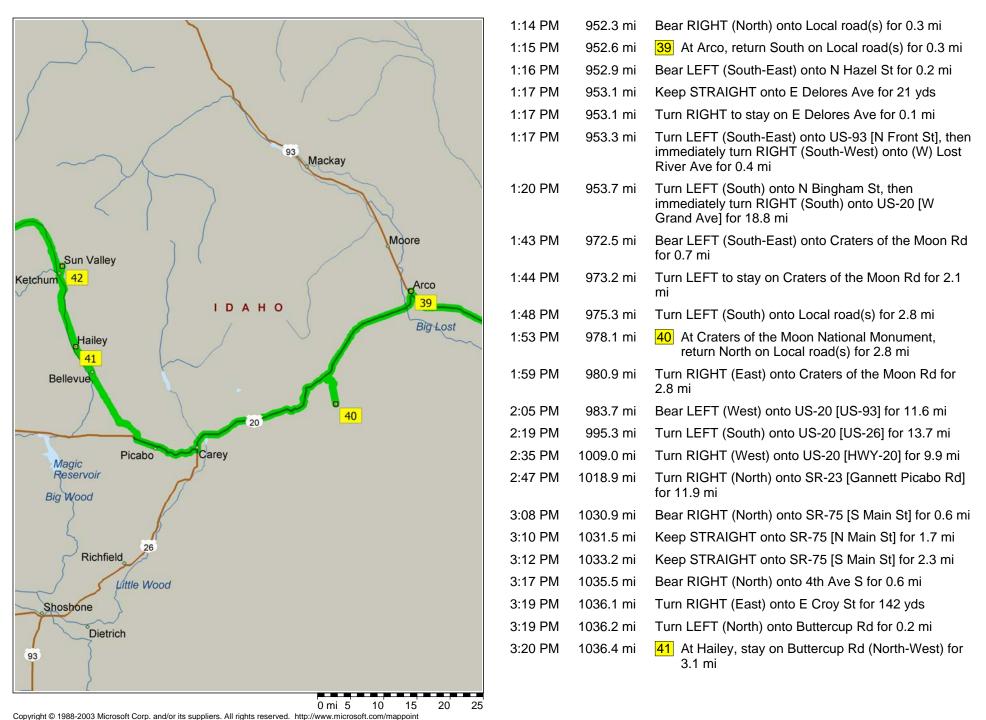

| 3:26 PM | 1039.5 mi | Turn RIGHT (North) onto SR-75 [HWY-75 N] for 5.9 mi                                                         |
|---------|-----------|-------------------------------------------------------------------------------------------------------------|
| 3:36 PM | 1045.5 mi | Keep STRAIGHT onto SR-75 for 0.9 mi                                                                         |
| 3:38 PM | 1046.4 mi | Keep STRAIGHT onto SR-75 [S Main St] for 1.5 mi                                                             |
| 3:41 PM | 1047.9 mi | Turn RIGHT (North-East) onto Rivers St E for 0.1 mi                                                         |
| 3:42 PM | 1048.0 mi | Turn LEFT (North-West) onto East Ave S, then immediately turn RIGHT (North-East) onto 1st St E for 0.1 mi   |
| 3:43 PM | 1048.1 mi | Turn LEFT (North-West) onto Walnut Ave N, then immediately turn RIGHT (North-East) onto 2nd St E for 0.1 mi |
| 3:44 PM | 1048.2 mi | Road name changes to Spruce Ave [Spruce Ave N] for 87 yds                                                   |
| 3:45 PM | 1048.3 mi | Turn RIGHT (North-East) onto Sun Valley Rd [Trail Creek Rd] for 0.7 mi                                      |
| 3:46 PM | 1049.0 mi | Road name changes to Trail Creek Rd for 0.5 mi                                                              |
| 3:47 PM | 1049.5 mi | Turn LEFT (North) onto Local road(s) for 142 yds                                                            |
| 3:48 PM | 1049.6 mi | 42 At Sun Valley, return South on Local road(s) for 142 yds                                                 |
| 3:48 PM | 1049.7 mi | Turn RIGHT (West) onto Trail Creek Rd for 0.5 mi                                                            |
| 3:50 PM | 1050.2 mi | Turn RIGHT (West) onto Saddle Rd for 0.5 mi                                                                 |
| 3:51 PM | 1050.7 mi | Turn RIGHT (North) onto SR-75 [N Main St] for 1.6 mi                                                        |
| 3:54 PM | 1052.3 mi | Keep STRAIGHT onto SR-75 for 38.4 mi                                                                        |
| 5:00 PM | 1090.6 mi | End of day                                                                                                  |
|         |           |                                                                                                             |