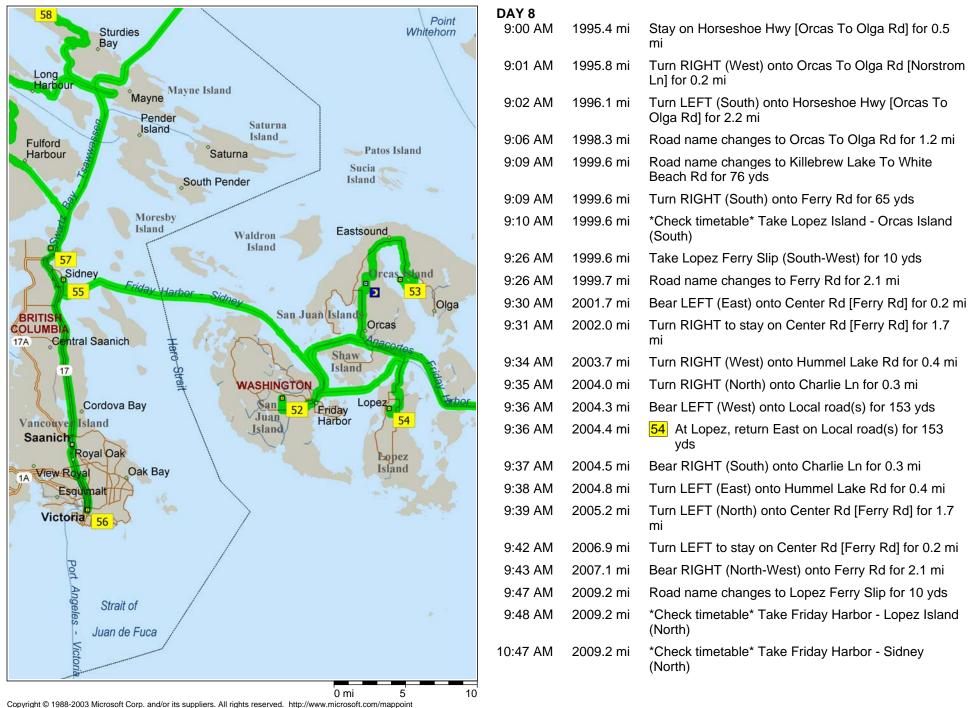

| 4:29 PM | 1980.4 mi | Road name changes to Orcas To Olga Rd for 3.3 mi                  |
|---------|-----------|-------------------------------------------------------------------|
| 4:36 PM | 1983.7 mi | Bear RIGHT (South) onto Rosario Rd for 0.5 mi                     |
| 4:36 PM | 1984.1 mi | Turn RIGHT to stay on Rosario Rd for 0.5 mi                       |
| 4:38 PM | 1984.7 mi | Turn RIGHT (West) onto Local road(s) for 0.5 mi                   |
| 4:39 PM | 1985.1 mi | Turn LEFT (West) onto Local road(s) for 43 yds                    |
| 4:39 PM | 1985.1 mi | Bear RIGHT (West) onto Local road(s) for 0.3 mi                   |
| 4:39 PM | 1985.4 mi | 53 At Orcas Island, return East on Local road(s) for 0.3 mi       |
| 4:40 PM | 1985.7 mi | Bear LEFT (East) onto Local road(s) for 43 yds                    |
| 4:40 PM | 1985.7 mi | Turn RIGHT (South) onto Local road(s) for 0.5 mi                  |
| 4:42 PM | 1986.1 mi | Turn LEFT (North) onto Rosario Rd for 0.5 mi                      |
| 4:43 PM | 1986.7 mi | Turn LEFT to stay on Rosario Rd for 0.5 mi                        |
| 4:44 PM | 1987.1 mi | Bear LEFT (North) onto Orcas To Olga Rd for 3.3 mi                |
| 4:50 PM | 1990.4 mi | Road name changes to Horseshoe Hwy [Orcas To Olga Rd] for 2.2 mi  |
| 4:54 PM | 1992.6 mi | Turn LEFT to stay on Horseshoe Hwy [Orcas To Olga Rd] for 1.8 mi  |
| 4:58 PM | 1994.4 mi | Turn RIGHT to stay on Horseshoe Hwy [Orcas To Olga Rd] for 1.0 mi |
| 5:00 PM | 1995.4 mi | End of day                                                        |
|         |           |                                                                   |