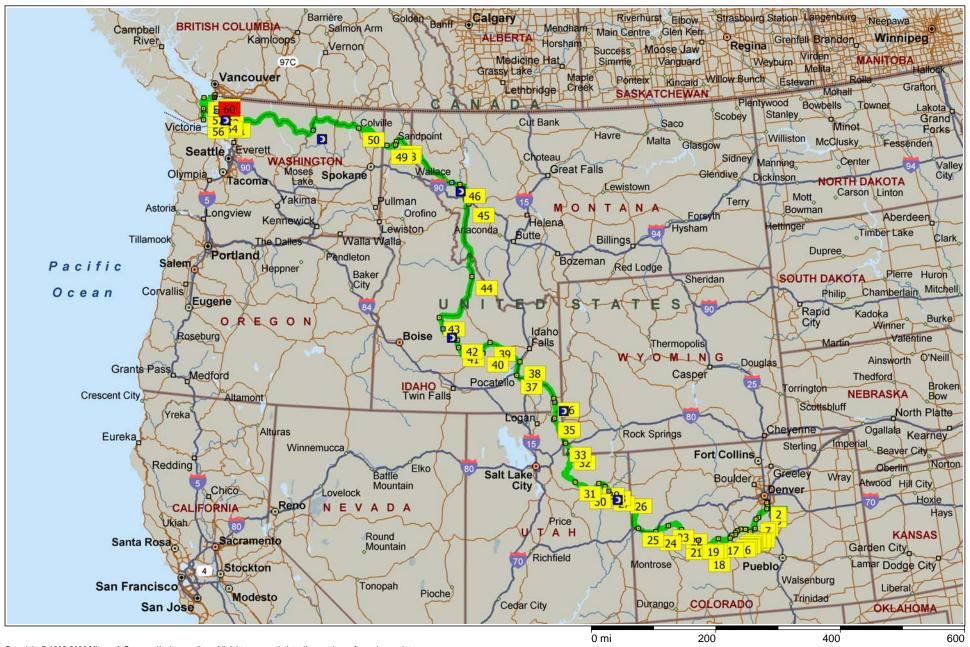

## Hobobiker Northwest Trip Strip Maps

2096.6 miles; 8 days, 13 minutes

Copyright © 1986-2003 Microsoft Corp. and/or its suppliers. All rights reserved. http://www.microsoft.com/mappoint © Copyright 2002 by Geographic Data Technology, Inc. All rights reserved. © 2002 Navigation Technologies. All rights reserved. This data includes information taken with permission from Canadian authorities © 1991-2002 Government of Canada (Statistics Canada and/or Geomatics Canada), all rights reserved.