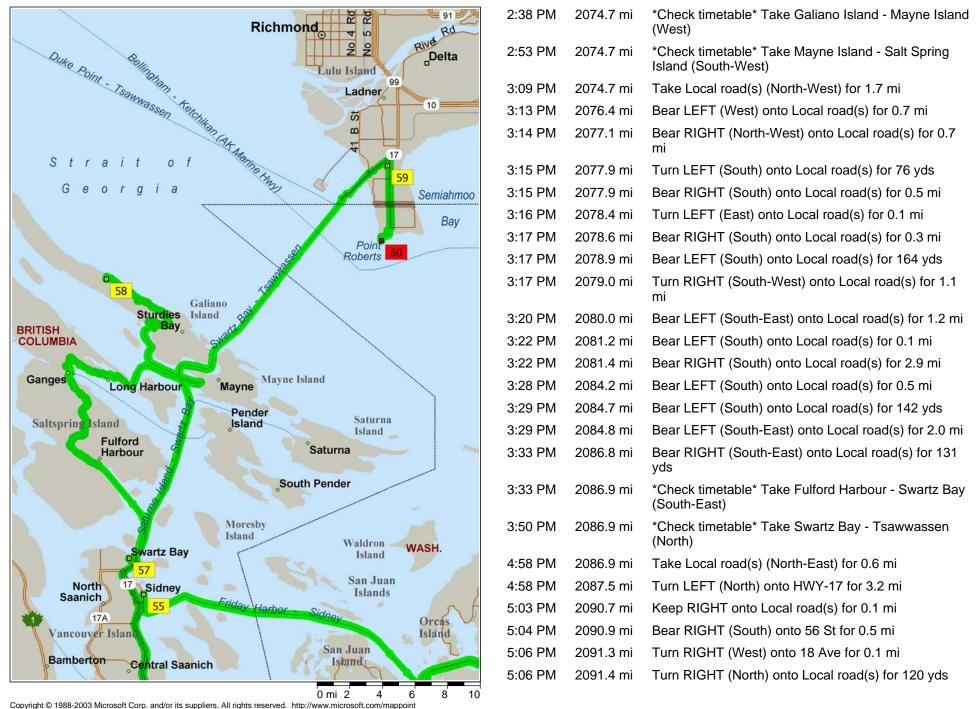

59 Arrive Tsawwassen 2091.5 mi 5:06 PM End of day

Copyright © 1988-2003 Microsoft Corp. and/or its suppliers. All rights reserved. http://www.microsoft.com/mappoint
© Copyright 2002 by Geographic Data Technology, Inc. All rights reserved. © 2002 Navigation Technologies. All rights reserved. This data includes information taken with permission from Canadian authorities © 1991-2002 Government of Canada (Statistics Canada and/or Geomatics Canada), all rights reserved.

| DAY 9   |           |                                                        |
|---------|-----------|--------------------------------------------------------|
| 9:00 AM | 2091.5 mi | Depart Tsawwassen on Local road(s) (South) for 120 yds |
| 9:00 AM | 2091.6 mi | Turn LEFT (East) onto 18 Ave for 0.1 mi                |
| 9:01 AM | 2091.7 mi | Turn RIGHT (South) onto 56 St for 2.3 mi               |
| 9:07 AM | 2094.0 mi | Entering Washington                                    |
| 9:07 AM | 2094.0 mi | Road name changes to Tyee Dr for 1.4 mi                |
| 9:10 AM | 2095.4 mi | Road name changes to Marina Dr for 0.6 mi              |
| 9:12 AM | 2096.0 mi | Bear RIGHT (West) onto Edwards Dr for 0.4 mi           |
| 9:13 AM | 2096.4 mi | Turn LEFT (South) onto Local road(s) for 0.2 mi        |
| 9:13 AM | 2096.6 mi | 60 Arrive Point Roberts                                |