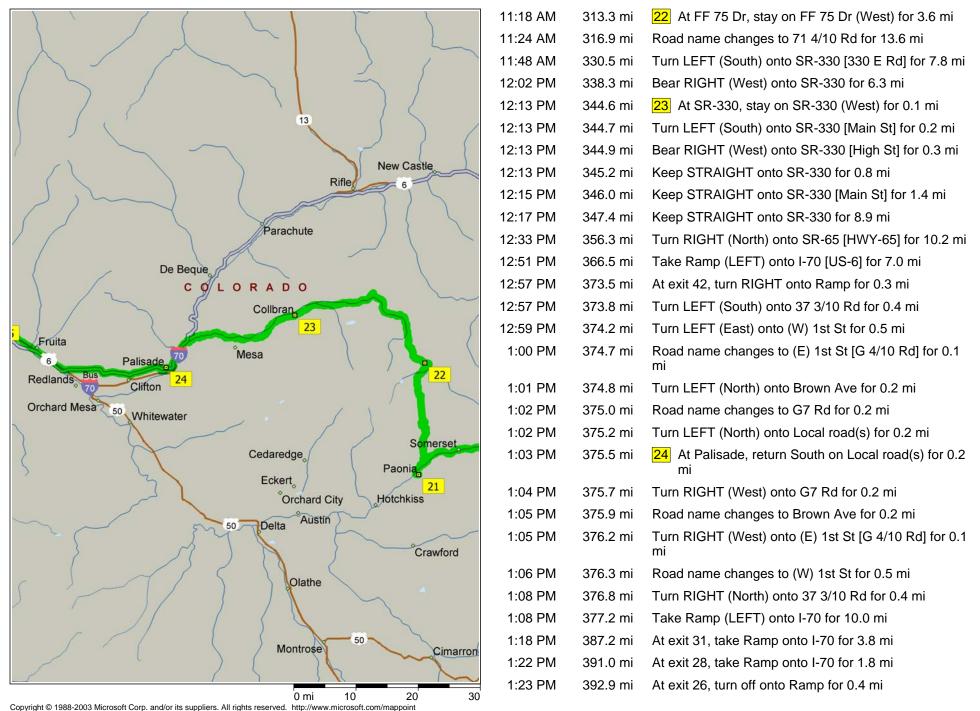

| 4:54 PM | 516.2 mi | Bear RIGHT (North) onto Local road(s) for 131 yds          |
|---------|----------|------------------------------------------------------------|
| 4:54 PM | 516.3 mi | Turn LEFT (West) onto Local road(s) for 0.2 mi             |
| 4:55 PM | 516.5 mi | Turn LEFT (West) onto Local road(s) for 0.5 mi             |
| 4:55 PM | 517.0 mi | Turn RIGHT (North) onto Local road(s) for 87 yds           |
| 4:56 PM | 517.0 mi | Turn RIGHT (North-East) onto Local road(s) for 32 yds      |
| 4:56 PM | 517.0 mi | 27 At Ouray, return South-West on Local road(s) for 32 yds |
| 4:56 PM | 517.1 mi | Turn RIGHT (North-West) onto Local road(s) for 131 yds     |
| 4:56 PM | 517.1 mi | Bear LEFT (North-West) onto Local road(s) for 153 yds      |
| 4:56 PM | 517.2 mi | Bear RIGHT (North-West) onto Local road(s) for 1.6 mi      |
| 5:00 PM | 518.8 mi | End of day                                                 |
|         |          |                                                            |