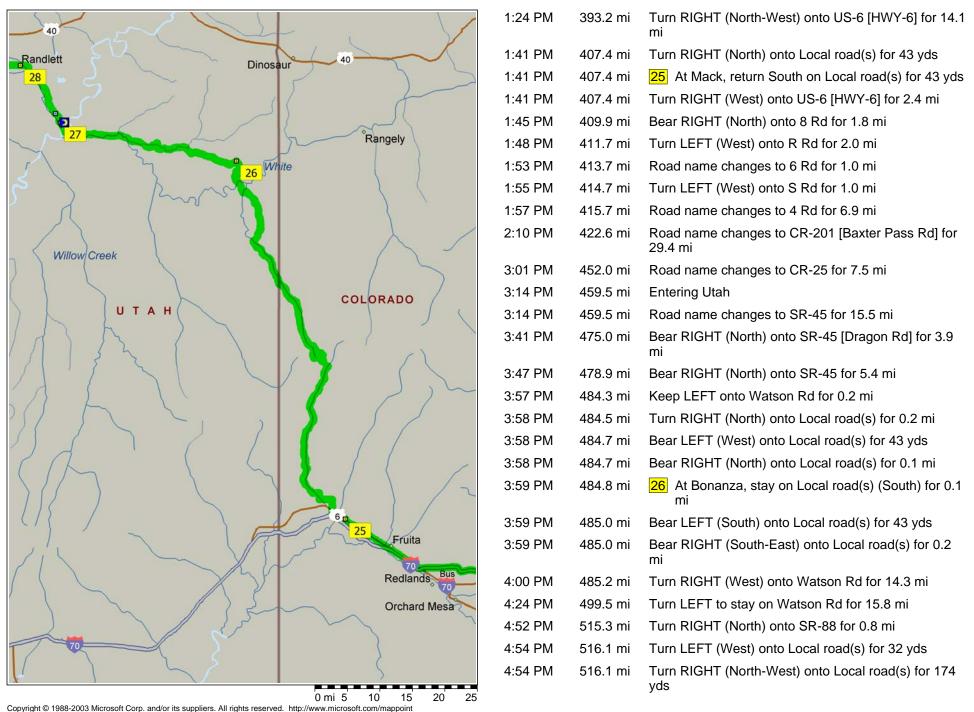

| 4:54 PM | 516.2 mi | Bear RIGHT (North) onto Local road(s) for 131 yds          |
|---------|----------|------------------------------------------------------------|
| 4:54 PM | 516.3 mi | Turn LEFT (West) onto Local road(s) for 0.2 mi             |
| 4:55 PM | 516.5 mi | Turn LEFT (West) onto Local road(s) for 0.5 mi             |
| 4:55 PM | 517.0 mi | Turn RIGHT (North) onto Local road(s) for 87 yds           |
| 4:56 PM | 517.0 mi | Turn RIGHT (North-East) onto Local road(s) for 32 yds      |
| 4:56 PM | 517.0 mi | 27 At Ouray, return South-West on Local road(s) for 32 yds |
| 4:56 PM | 517.1 mi | Turn RIGHT (North-West) onto Local road(s) for 131 yds     |
| 4:56 PM | 517.1 mi | Bear LEFT (North-West) onto Local road(s) for 153 yds      |
| 4:56 PM | 517.2 mi | Bear RIGHT (North-West) onto Local road(s) for 1.6 mi      |
| 5:00 PM | 518.8 mi | End of day                                                 |
|         |          |                                                            |