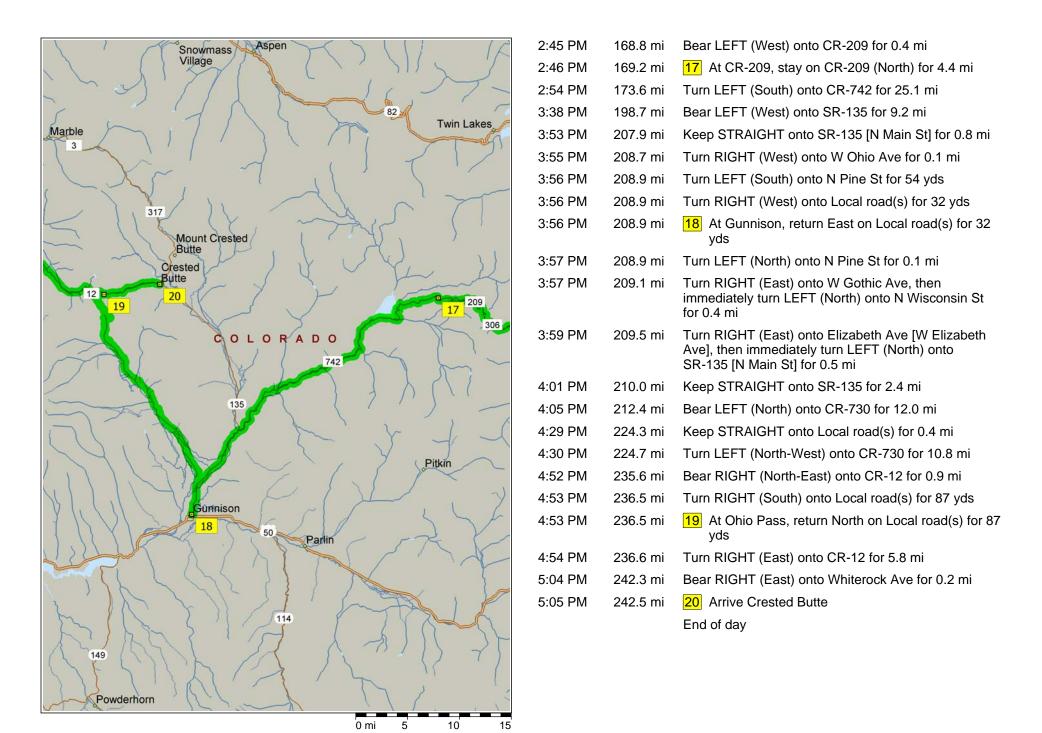

Copyright © 1988-2003 Microsoft Corp. and/or its suppliers. All rights reserved. http://www.microsoft.com/mappoint © Copyright 2002 by Geographic Data Technology, Inc. All rights reserved. © 2002 Navigation Technologies. All rights reserved. This data includes information taken with permission from Canadian authorities © 1991-2002 Government of Canada (Statistics Canada and/or Geomatics Canada), all rights reserved.