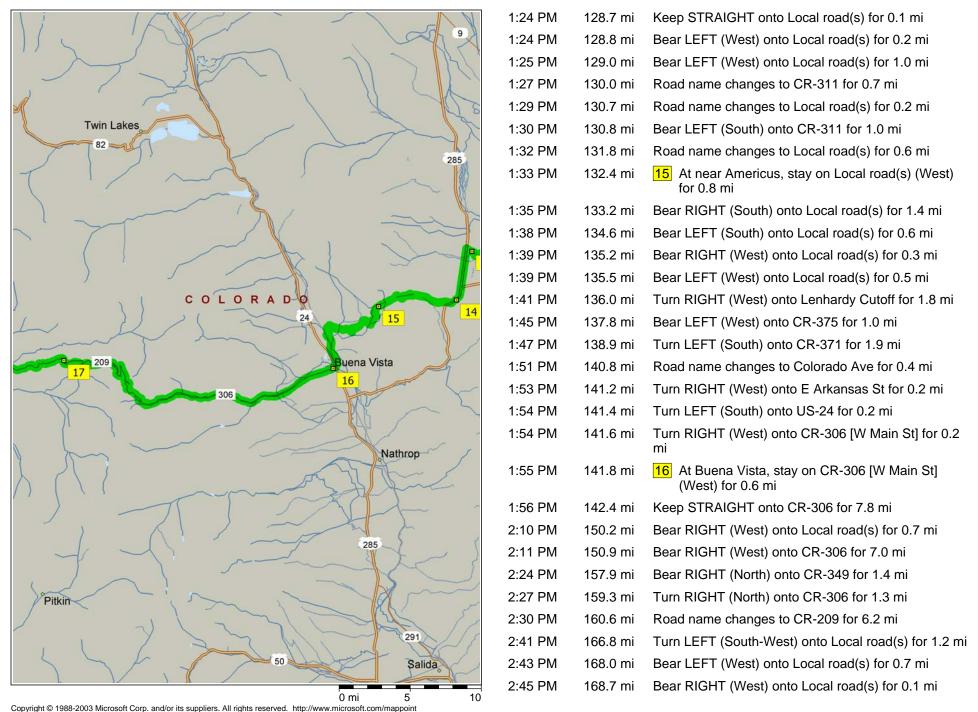

Copyright © 1988-2003 Microsoft Corp. and/or its suppliers. All rights reserved. http://www.microsoft.com/mappoint © Copyright 2002 by Geographic Data Technology, Inc. All rights reserved. © 2002 Navigation Technologies. All rights reserved. This data includes information taken with permission from Canadian authorities © 1991-2002 Government of Canada (Statistics Canada and/or Geomatics Canada), all rights reserved.