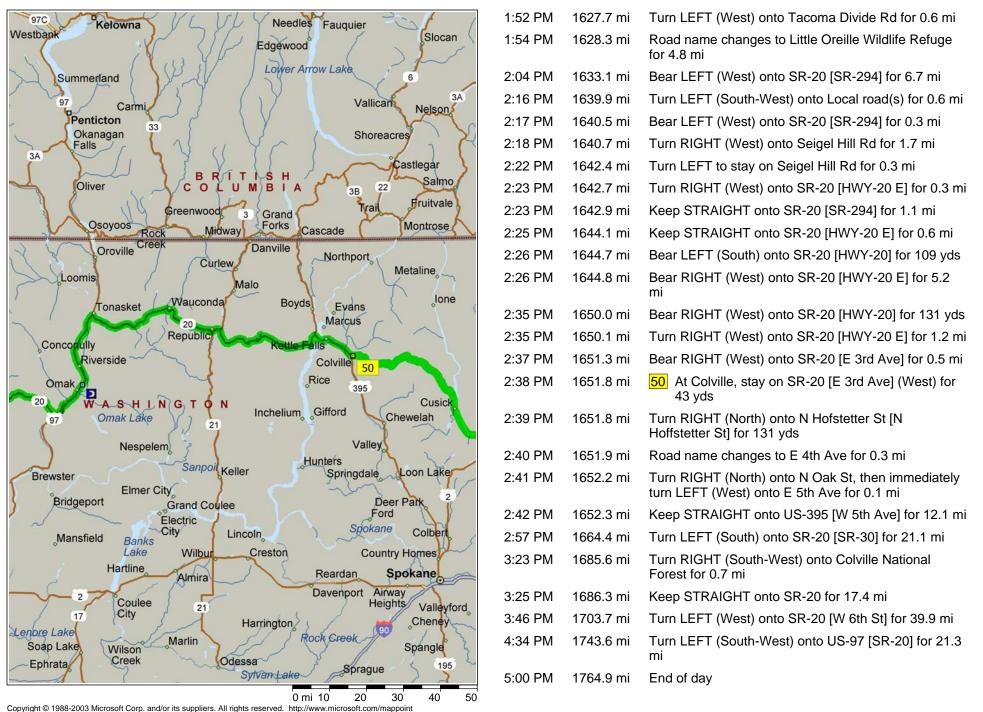

Copyright © 1988-2003 Microsoft Corp. and/or its suppliers. All rights reserved. http://www.microsoft.com/mappoint © Copyright 2002 by Geographic Data Technology, Inc. All rights reserved. © 2002 Navigation Technologies. All rights reserved. This data includes information taken with permission from Canadian authorities © 1991-2002 Government of Canada (Statistics Canada and/or Geomatics Canada), all rights reserved.