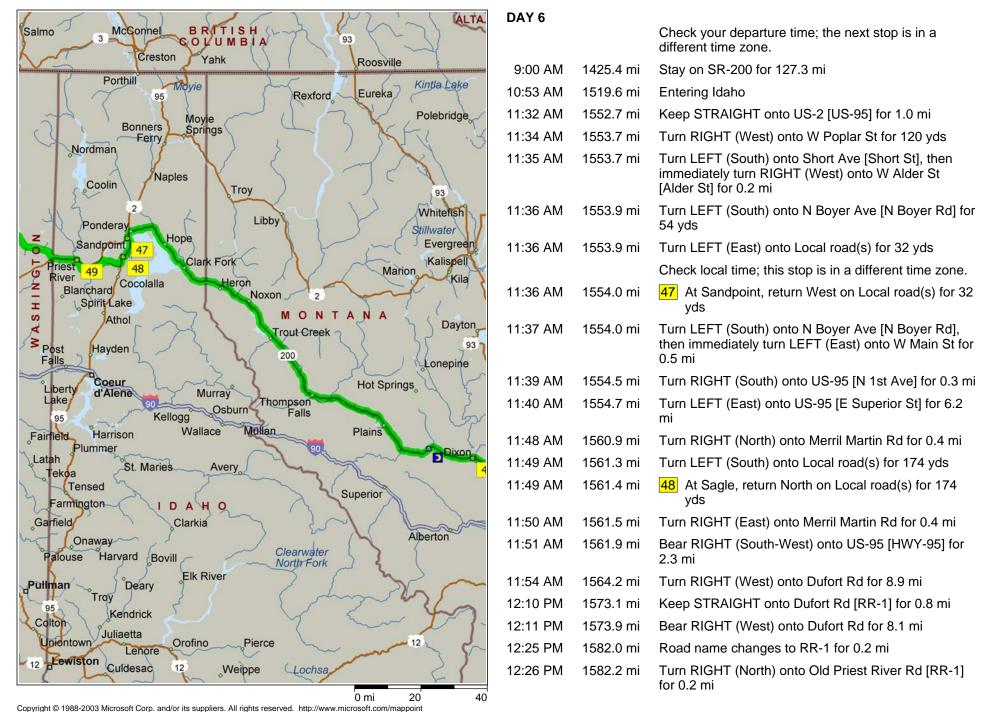

| 4:36 PM | 1410.1 mi | Turn LEFT (South) onto 4th St, then immediately turn RIGHT (West) onto C St for 164 yds |
|---------|-----------|-----------------------------------------------------------------------------------------|
| 4:38 PM | 1410.2 mi | Turn LEFT (South) onto Nefter St for 0.2 mi                                             |
| 4:38 PM | 1410.4 mi | Turn RIGHT (West) onto Local road(s) for 0.1 mi                                         |
| 4:38 PM | 1410.5 mi | 46 At Dixon, return East on Local road(s) for 0.1 mi                                    |
| 4:39 PM | 1410.7 mi | Turn LEFT (North) onto Nefter St for 0.2 mi                                             |
| 4:40 PM | 1410.8 mi | Turn LEFT (West) onto C St, then immediately turn RIGHT (North) onto 5th St for 131 yds |
| 4:41 PM | 1410.9 mi | Turn LEFT (West) onto B St, then immediately turn RIGHT (North) onto West St for 0.2 mi |
| 4:42 PM | 1411.1 mi | Turn LEFT (West) onto SR-200 [A St] for 14.3 mi                                         |
| 5:00 PM | 1425.4 mi | End of day                                                                              |